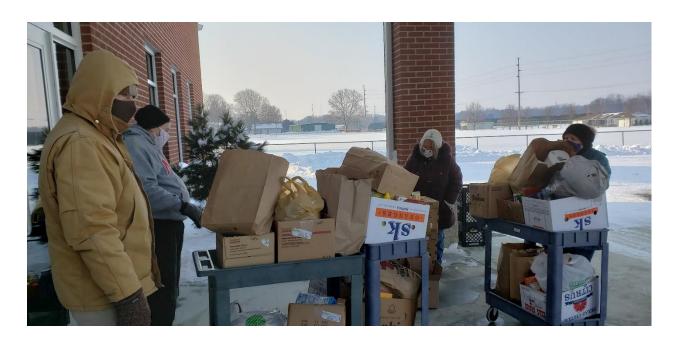

## **GRACE'S TABLE FOOD PANTRY**

THE FOOD PANTRY IS ONE OF THE TWO MAIN FEEDING MINISTRIES ENGAGED IN AT GRACE. OUR FOOD PANTRY PROVIDES FOOD TO RESIDENTS IN THE MARGARETTA SCHOOL DISTRICT WHO FIND THEMSELVES IN NEED OF AN EXTRA PORTION. BEGUN AT GRACE LUTHERAN CHURCH AND HOUSED IN OUR FACILITY, GRACE'S TABLE HAS GROWN TO BE A COMMUNITY MINISTRY. IT IS GENEROUSLY SUPPORTED BY LOCAL AREA CHURCHES, INCLUDING TRINITY LUTHERAN CHURCH AND CASTALIA CONGREGATIONAL UCC, AND MANY COMMUNITY VOLUNTEERS AND BENEFACTORS, INCLUDING CIVIC ORGANIZATIONS, MARGARETTA SCHOOLS, OHgo, AND LOCAL BUSINESSES.

WE RETAIN THE NAME "GRACE'S TABLE" AS A REFLECTION OF THE GRACE OF GOD WHICH MAKES IT ALL POSSIBLE.

MONTHLY DISTRIBUTION IS ON THE THIRD SATURDAY OF THE MONTH FROM 9:00 -10:30 AM.

## OUR NEXT PANTRY DATE IS: FEBRUARY 19, 2022